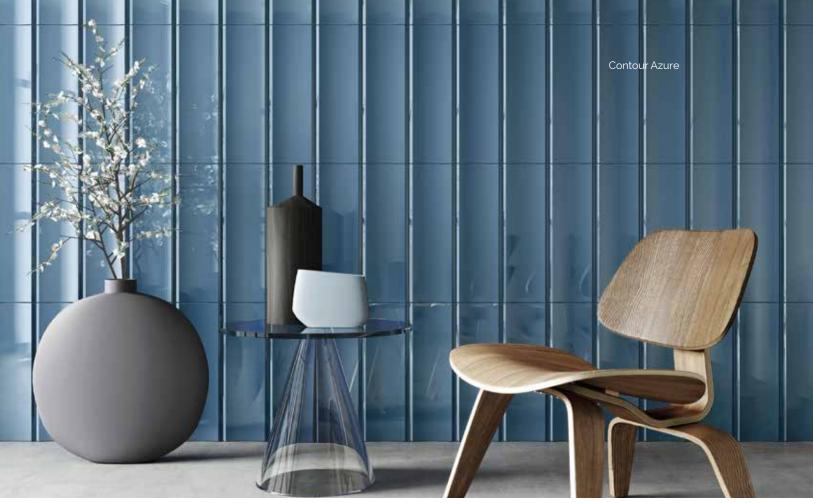

## METZ.

Contour Clay

ARC

CONTOUR

The inspiration for Metz Contour was from views of the buildings surrounding the Mediterranean Sea, with their curved roof tiles. These curves were reversed to concaves to create a fascinating wall tile in stunning matt and gloss finishes

Size - 150 x 450 available in Matt and Gloss

CONTOUR SILVER

Contour features a concave curved profile

All sizes are nominal, please consult Metz for exact dimensions of available stock at time of ordering // Minimum quantities may apply for other than the items shown Colour reproduction from printing is indicative only - please consult Metz for product samples