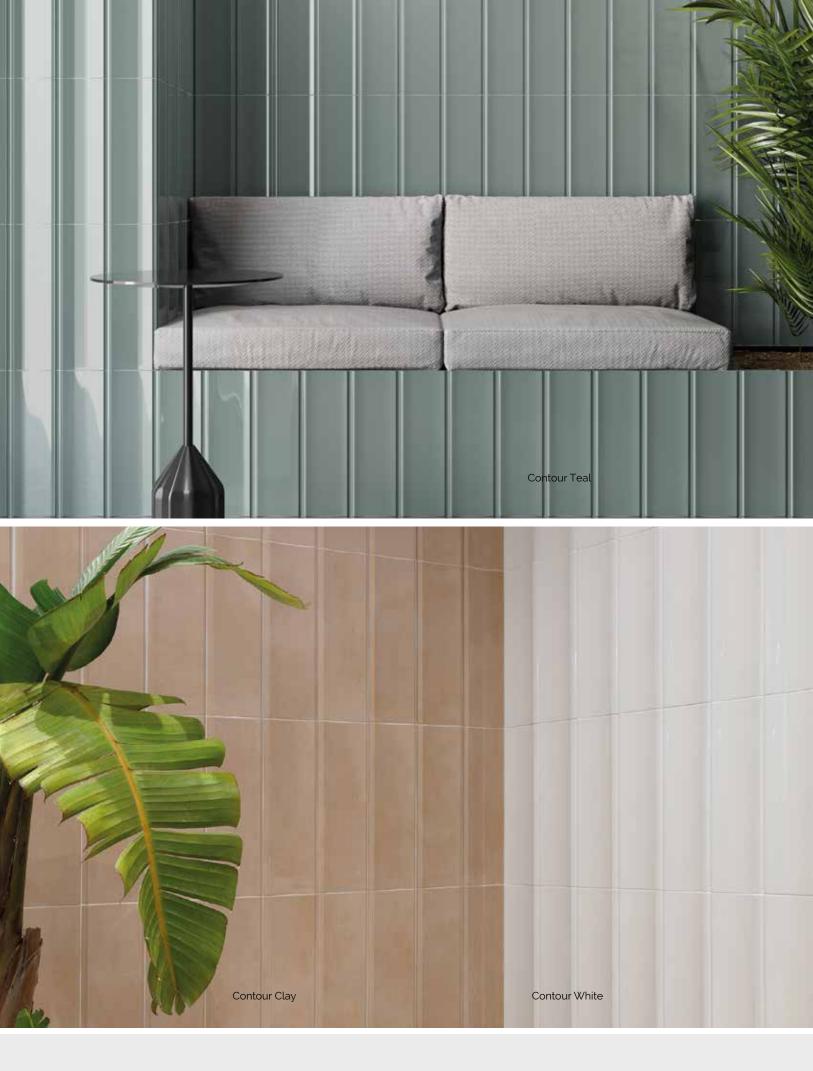

## METZ.

Contour Clay

ARC

CONTOUR

The inspiration for Metz Contour was from views of the buildings surrounding the Mediterranean Sea, with their curved roof tiles. These curves were reversed to concaves to create a fascinating wall tile in stunning matt and gloss finishes

Size - 150 x 450 available in Matt and Gloss

CONTOUR SILVER

Contour features a concave curved profile

All sizes are nominal, please consult Metz for exact dimensions of available stock at time of ordering // Minimum quantities may apply for other than the items shown Colour reproduction from printing is indicative only - please consult Metz for product samples