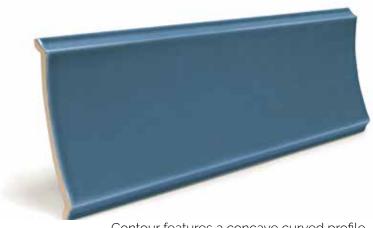

Size - 150 x 450 available in Matt and Gloss

CONTOUR SILVER

Contour features a concave curved profile

All sizes are nominal, please consult Metz for exact dimensions of available stock at time of ordering // Minimum quantities may apply for other than the items shown Colour reproduction from printing is indicative only - please consult Metz for product samples