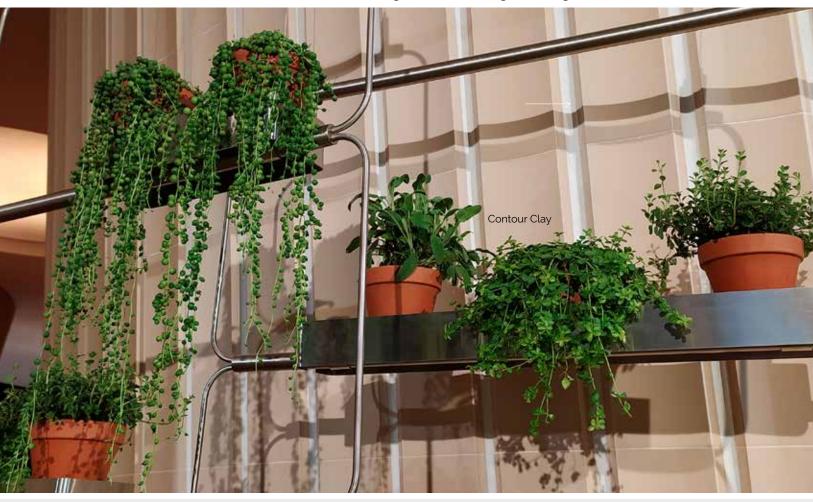

## METZ.

Contour Clay

ARC

CONTOUR

The inspiration for Metz Contour was from views of the buildings surrounding the Mediterranean Sea, with their curved roof tiles. These curves were reversed to concaves to create a fascinating wall tile in stunning matt and gloss finishes

Size - 150 x 450 available in Matt and Gloss

CONTOUR SILVER

Contour features a concave curved profile

All sizes are nominal, please consult Metz for exact dimensions of available stock at time of ordering // Minimum quantities may apply for other than the items shown Colour reproduction from printing is indicative only - please consult Metz for product samples