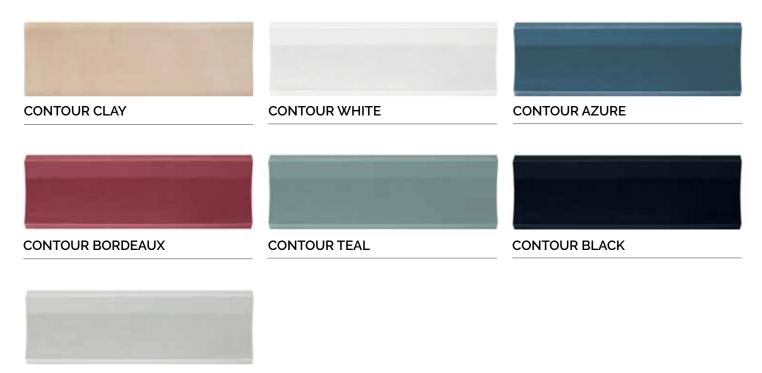

Size - 150 x 450 available in Matt and Gloss

CONTOUR SILVER

Contour features a concave curved profile

All sizes are nominal, please consult Metz for exact dimensions of available stock at time of ordering // Minimum quantities may apply for other than the items shown Colour reproduction from printing is indicative only - please consult Metz for product samples